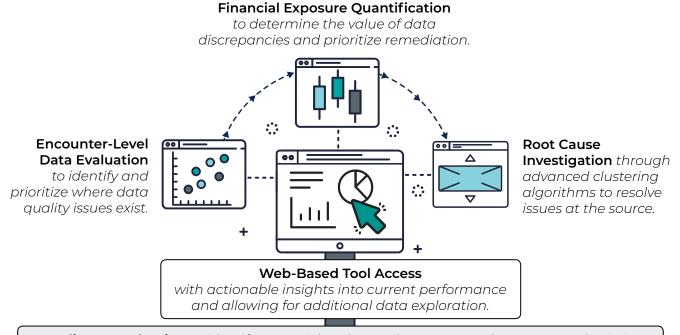

INCORRECT MEMBER INSIGHTS

Plans acting on an incorrect member profile results in wasted efforts and administrative expense.

Pareto Intelligence's Data Integrity solution offers a comprehensive analysis of end-to-end encounter data accuracy to automate and prioritize gaps for remediation.

Compliance Evaluation to identify potential under- and over-reported encounter submissions.