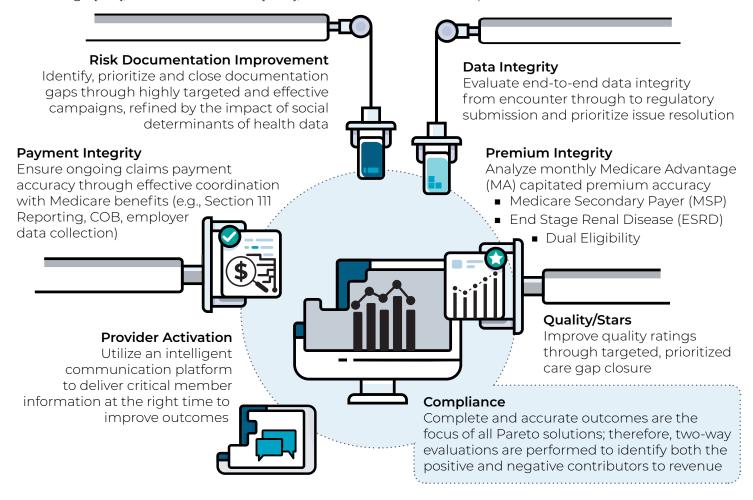

# REVENUE & PAYMENT INTEGRITY

## Ensure complete, accurate and compliant revenue for regulated markets

Pareto Intelligence's Revenue & Payment Integrity solution suite applies complex machine learning-enabled analytic models to identify financial improvement opportunities across a variety of markets (Medicare Advantage [MA], Affordable Care Act [ACA], Commercial and Medicaid).

While Pareto's Revenue & Payment Integrity solution suite works best when applied as a whole to ensure no revenue leakage exists, each module can also be deployed separately to address specific business problems.